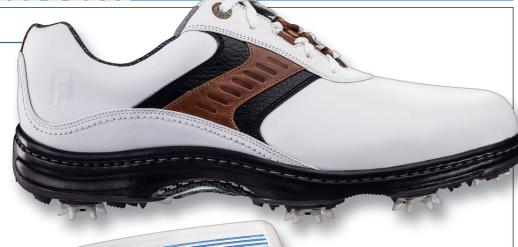

Volume 95, No. 10

October 2014

PGAmagazine.com

**Five Dollars** 







## Rife's **Switchback** blade (\$235) comes with sets of 5- and 20-gram weights for the heel and toe, which allows golfers to set the putter's total weight between 350g and 380g. The proprietary face technology aims to impart instant forward roll without skidding.

## **---**bracketron



The Leader In Mobile Device Mounting And Charging Solutions





ALSO INTRODUCING....



Our new line of game improvement and performance products designed to take your game to the next level!







Cobra-Puma Golf's new Arsenal soccer team product line includes the Form Stripe stand bag (\$200) with a custom eight-way top; lined putter and driver wells; soft touch grab handle; and fully padded adjustable harness shoulder strap. The team's badge is sewn on the front pocket of the red-and-white bag, ma