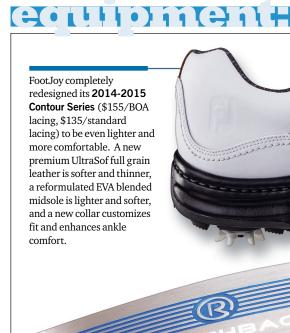

Volume 95, No. 10

October 2014

PGAmagazine.com

**Five Dollars** 







## Rife's **Switchback** blade (\$235) comes with sets of 5- and 20-gram weights for the heel and toe, which allows golfers to set the putter's total weight between 350g and 380g. The proprietary face technology aims to impart instant forward roll without skidding.

## **---**bracketron



The Leader In Mobile Device Mounting And Charging Solutions





ALSO INTRODUCING....



Our new line of game improvement and performance products designed to take your game to the next level!







Cobra-Puma Golf's new Arsenal soccer team product line includes the Form Stripe stand bag (\$200) with a custom eight-way top; lined putter and driver wells; soft touch grab handle; and fully padded adjustable harness shoulder strap. The team's badge is sewn on the front pocket of the red-and-white bag,