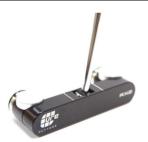

## A REVOLUTIONARY BREAKTHROUGH IN PUTTER TECHNOLOGY

Cure RX Series Putters high MOI design is very stable and offers incredible forgiveness for much greater accuracy and distance control even on extreme mishits. The putters adjust to fit you perfectly and help you address the ball the same way every time. With interchangeable shafts, adjustable lie angle and an adjustable weight system (350-600 grams) you'll be custom fit in about 2 minutes.

**SIGN UP FOR OUR FREE PUTTER GIVEAWAY!** WWW.CUREPUTTERS.COM/SUBSCRIBE