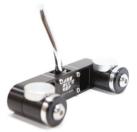

## A REVOLUTIONARY BREAKTHROUGH IN PUTTER TECHNOLOGY

Cure RX Series Putters high MOI design is very stable and offers incredible forgiveness for much greater accuracy and distance control even on extreme mishits. The putters adjust to fit you perfectly and help you address the ball the same way every time. With interchangeable shafts, adjustable lie angle and an adjustable weight system (350-600 grams) you'll be custom fit in about 2 minutes.

**SIGN UP FOR OUR FREE PUTTER GIVEAWAY!** WWW.CUREPUTTERS.COM/SUBSCRIBE