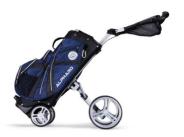

## WALK OR RIDE - THE DUO CART HAS YOU COVERED!

The revolutionary DUO CART is an all-in-one pushcart and golf bag combination that is so compact it fits easily in the trunk of your car, and takes just seconds to set up. It features 4 large wheels that provide a low center of gravity and outstanding stability on even the toughest terrain. There's a plethora of storage pockets for balls, tees, raingear, and other necessities as well as a built-in Cooler Pocket (with drains) that can store up to six drinks. Best of all, it's "Riding Cart Friendly", which means its wheels can be removed in just seconds and converted into a Cart Bag which will fit on a standard electric or gas cart, should vou decide to Ride instead of Walk!

TRADE IN YOUR OLD BAG OR CART AND RECEIVE UP TO \$150.00 OFF THE PURCHASE OF A NEW DUO CART. WWW.ALPHARDGOLF.COM