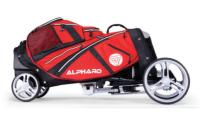

## WALK OR RIDE - THE DUO CART HAS YOU COVERED!

The revolutionary DUO CART is an all-in-one pushcart and golf bag combination that is so compact it fits easily in the trunk of your car, and takes just seconds to set up. It features 4 large wheels that provide a low center of gravity and outstanding stability on even the toughest terrain. There's a plethora of storage pockets for balls, tees, raingear, and other necessities as well as a built-in Cooler Pocket (with drains) that can store up to six drinks. Best of all, it's "Riding Cart Friendly", which means its wheels can be removed in just seconds and converted into a Cart Bag which will fit on a standard electric or gas cart, should vou decide to Ride instead of Walk!

TRADE IN YOUR OLD BAG OR CART AND RECEIVE UP TO \$150.00 OFF THE PURCHASE OF A NEW DUO CART. WWW.ALPHARDGOLF.COM